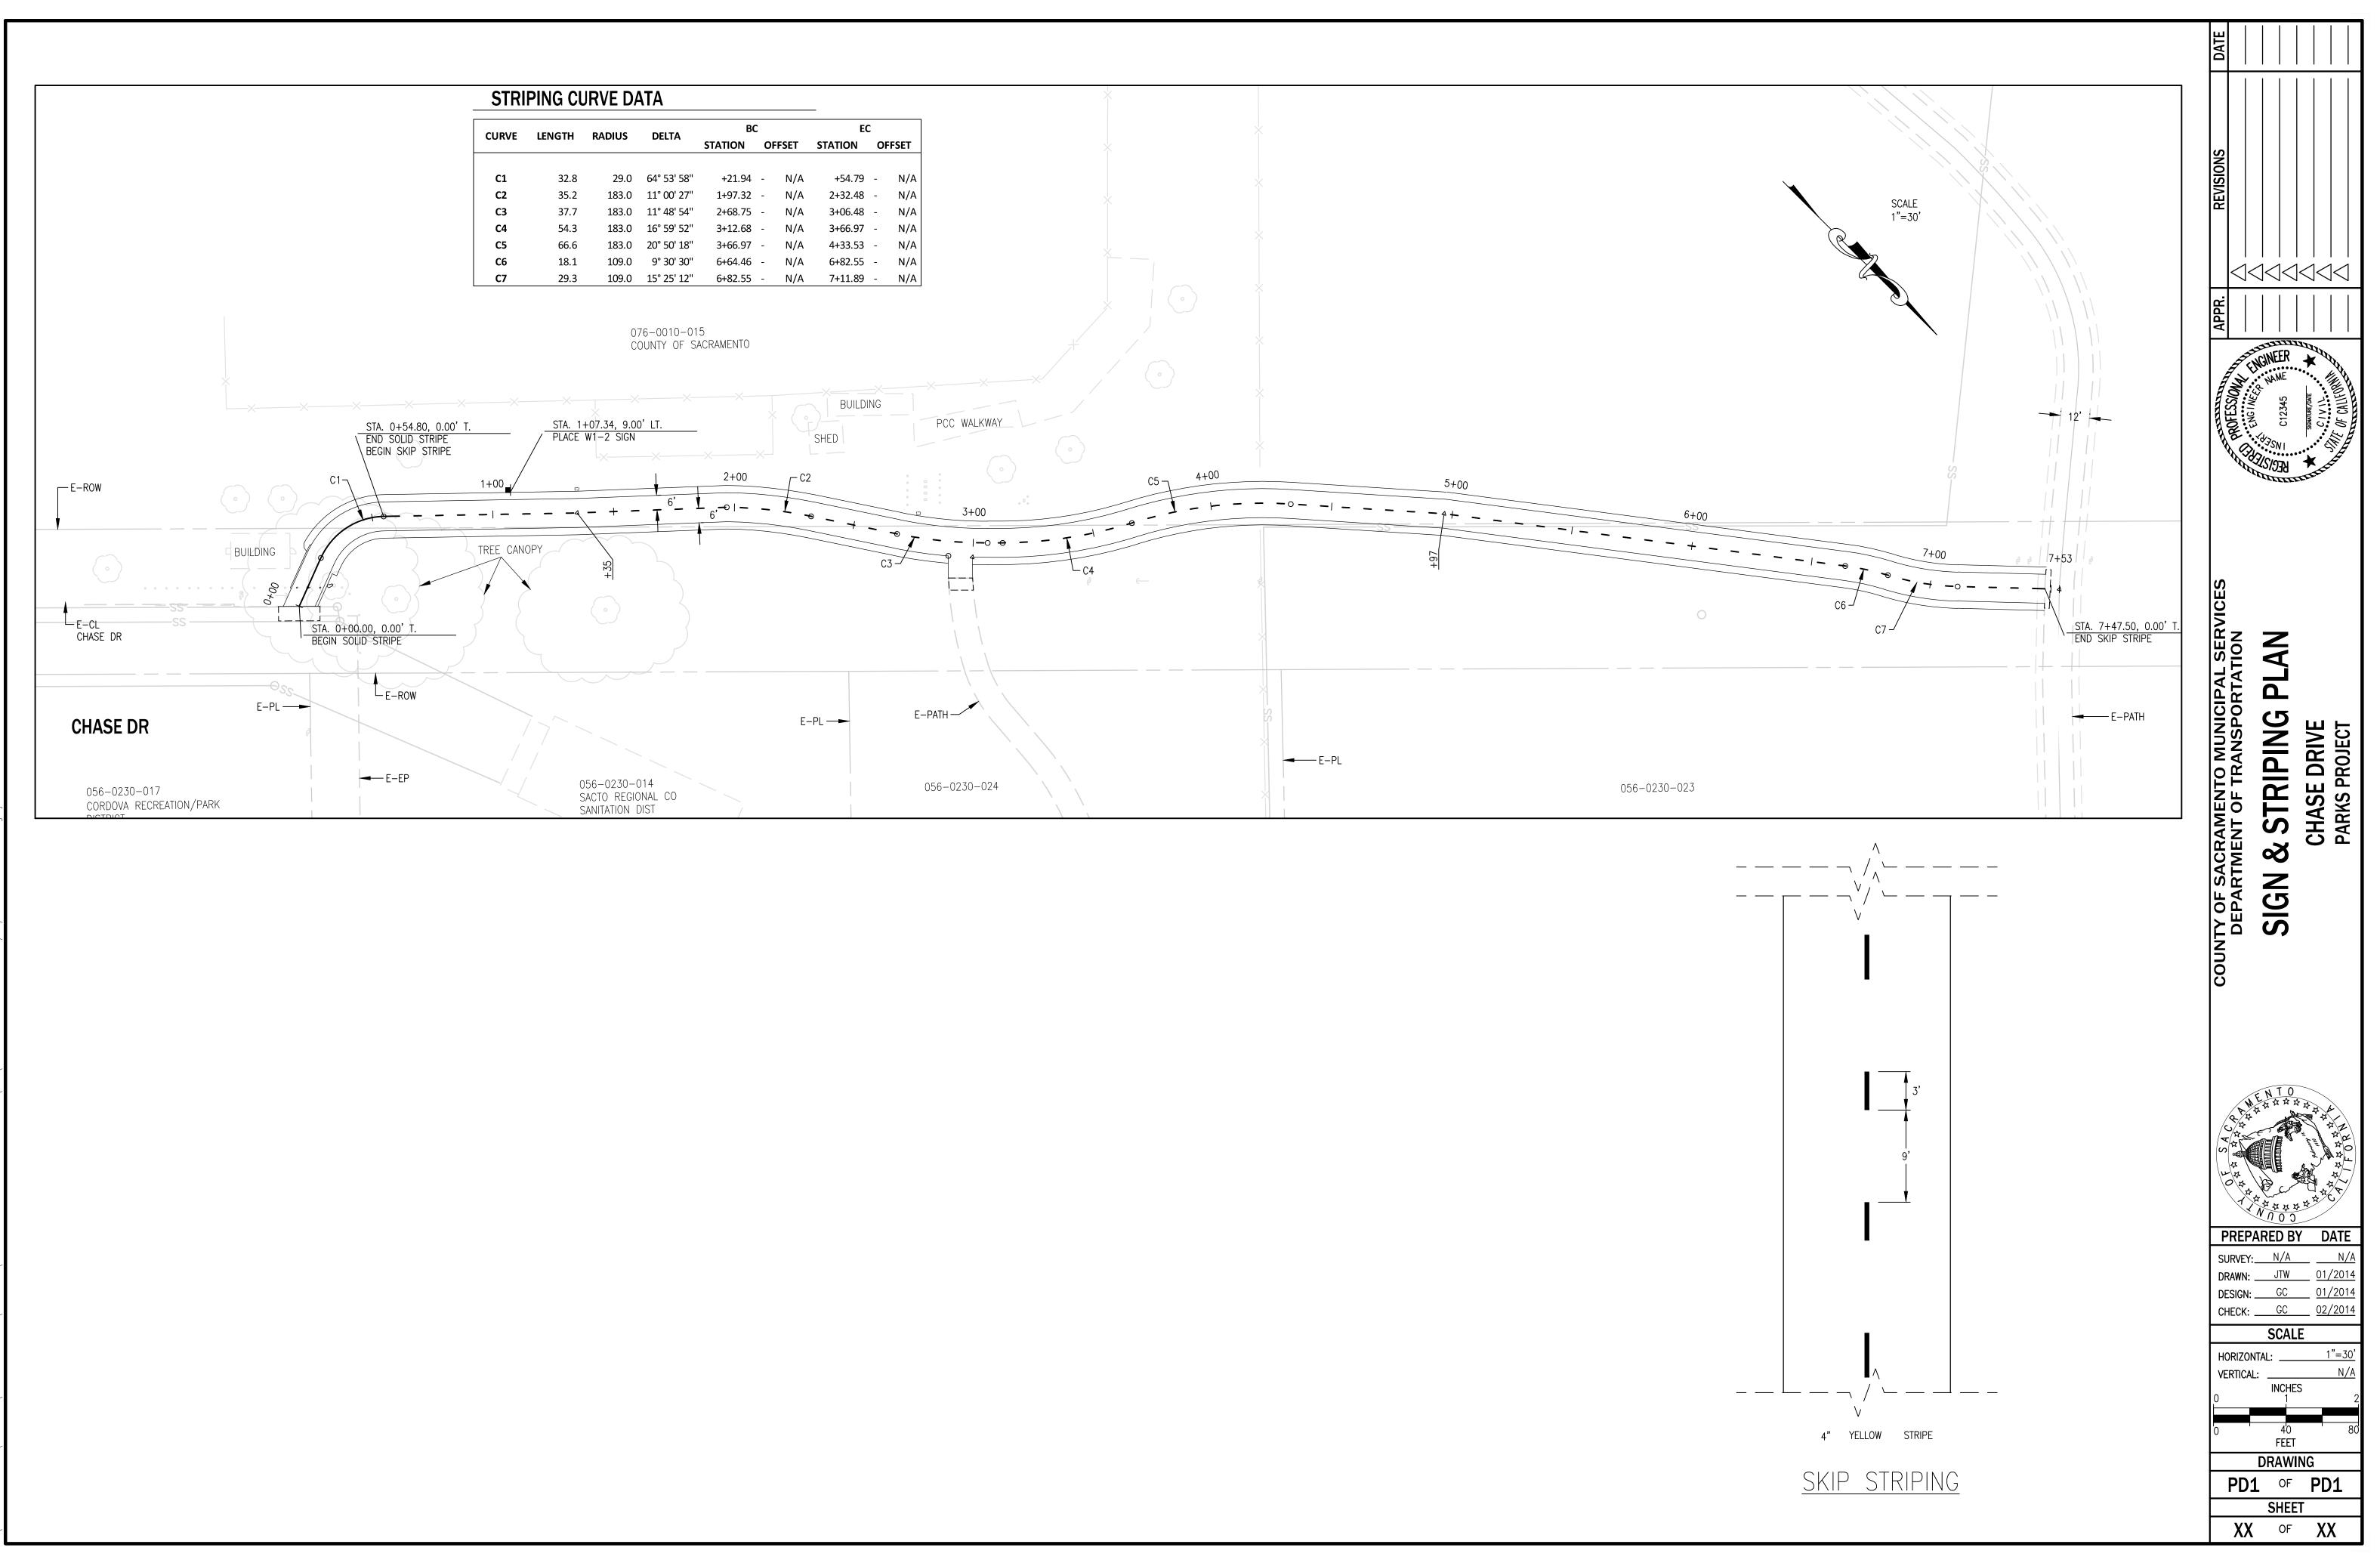

## **INDEX OF SHEETS** DRAWING DESCRIPTION SHEET CS1-CS1 COVER SHEET DETAIL SHEET D1-D1 CIVIL SHEET C1-C1 PAVEMENT DELINIATION PD1-PD1 NOTE THAT THERE IS MINIMAL CLEARANCE DUE TO DENSE TREE COVER. IT WILL BE NECESSARY TO USE A SMAI O FACILITATE CLEARANCE LIMITATIONS. MINIMAL RANCHES SHALL BE TRIMMED. AND ALL WORK MONITORED BY AN INTERNATIONAL SOCIETY OF ARBORICULTURE (I.S.A.) CERTIFIED ARBORIST. ALL TREE IMMING MUST BE APPROVED BY THE I.S.A. ARBORIST AND THE ENGINEER. <del>-</del>7+