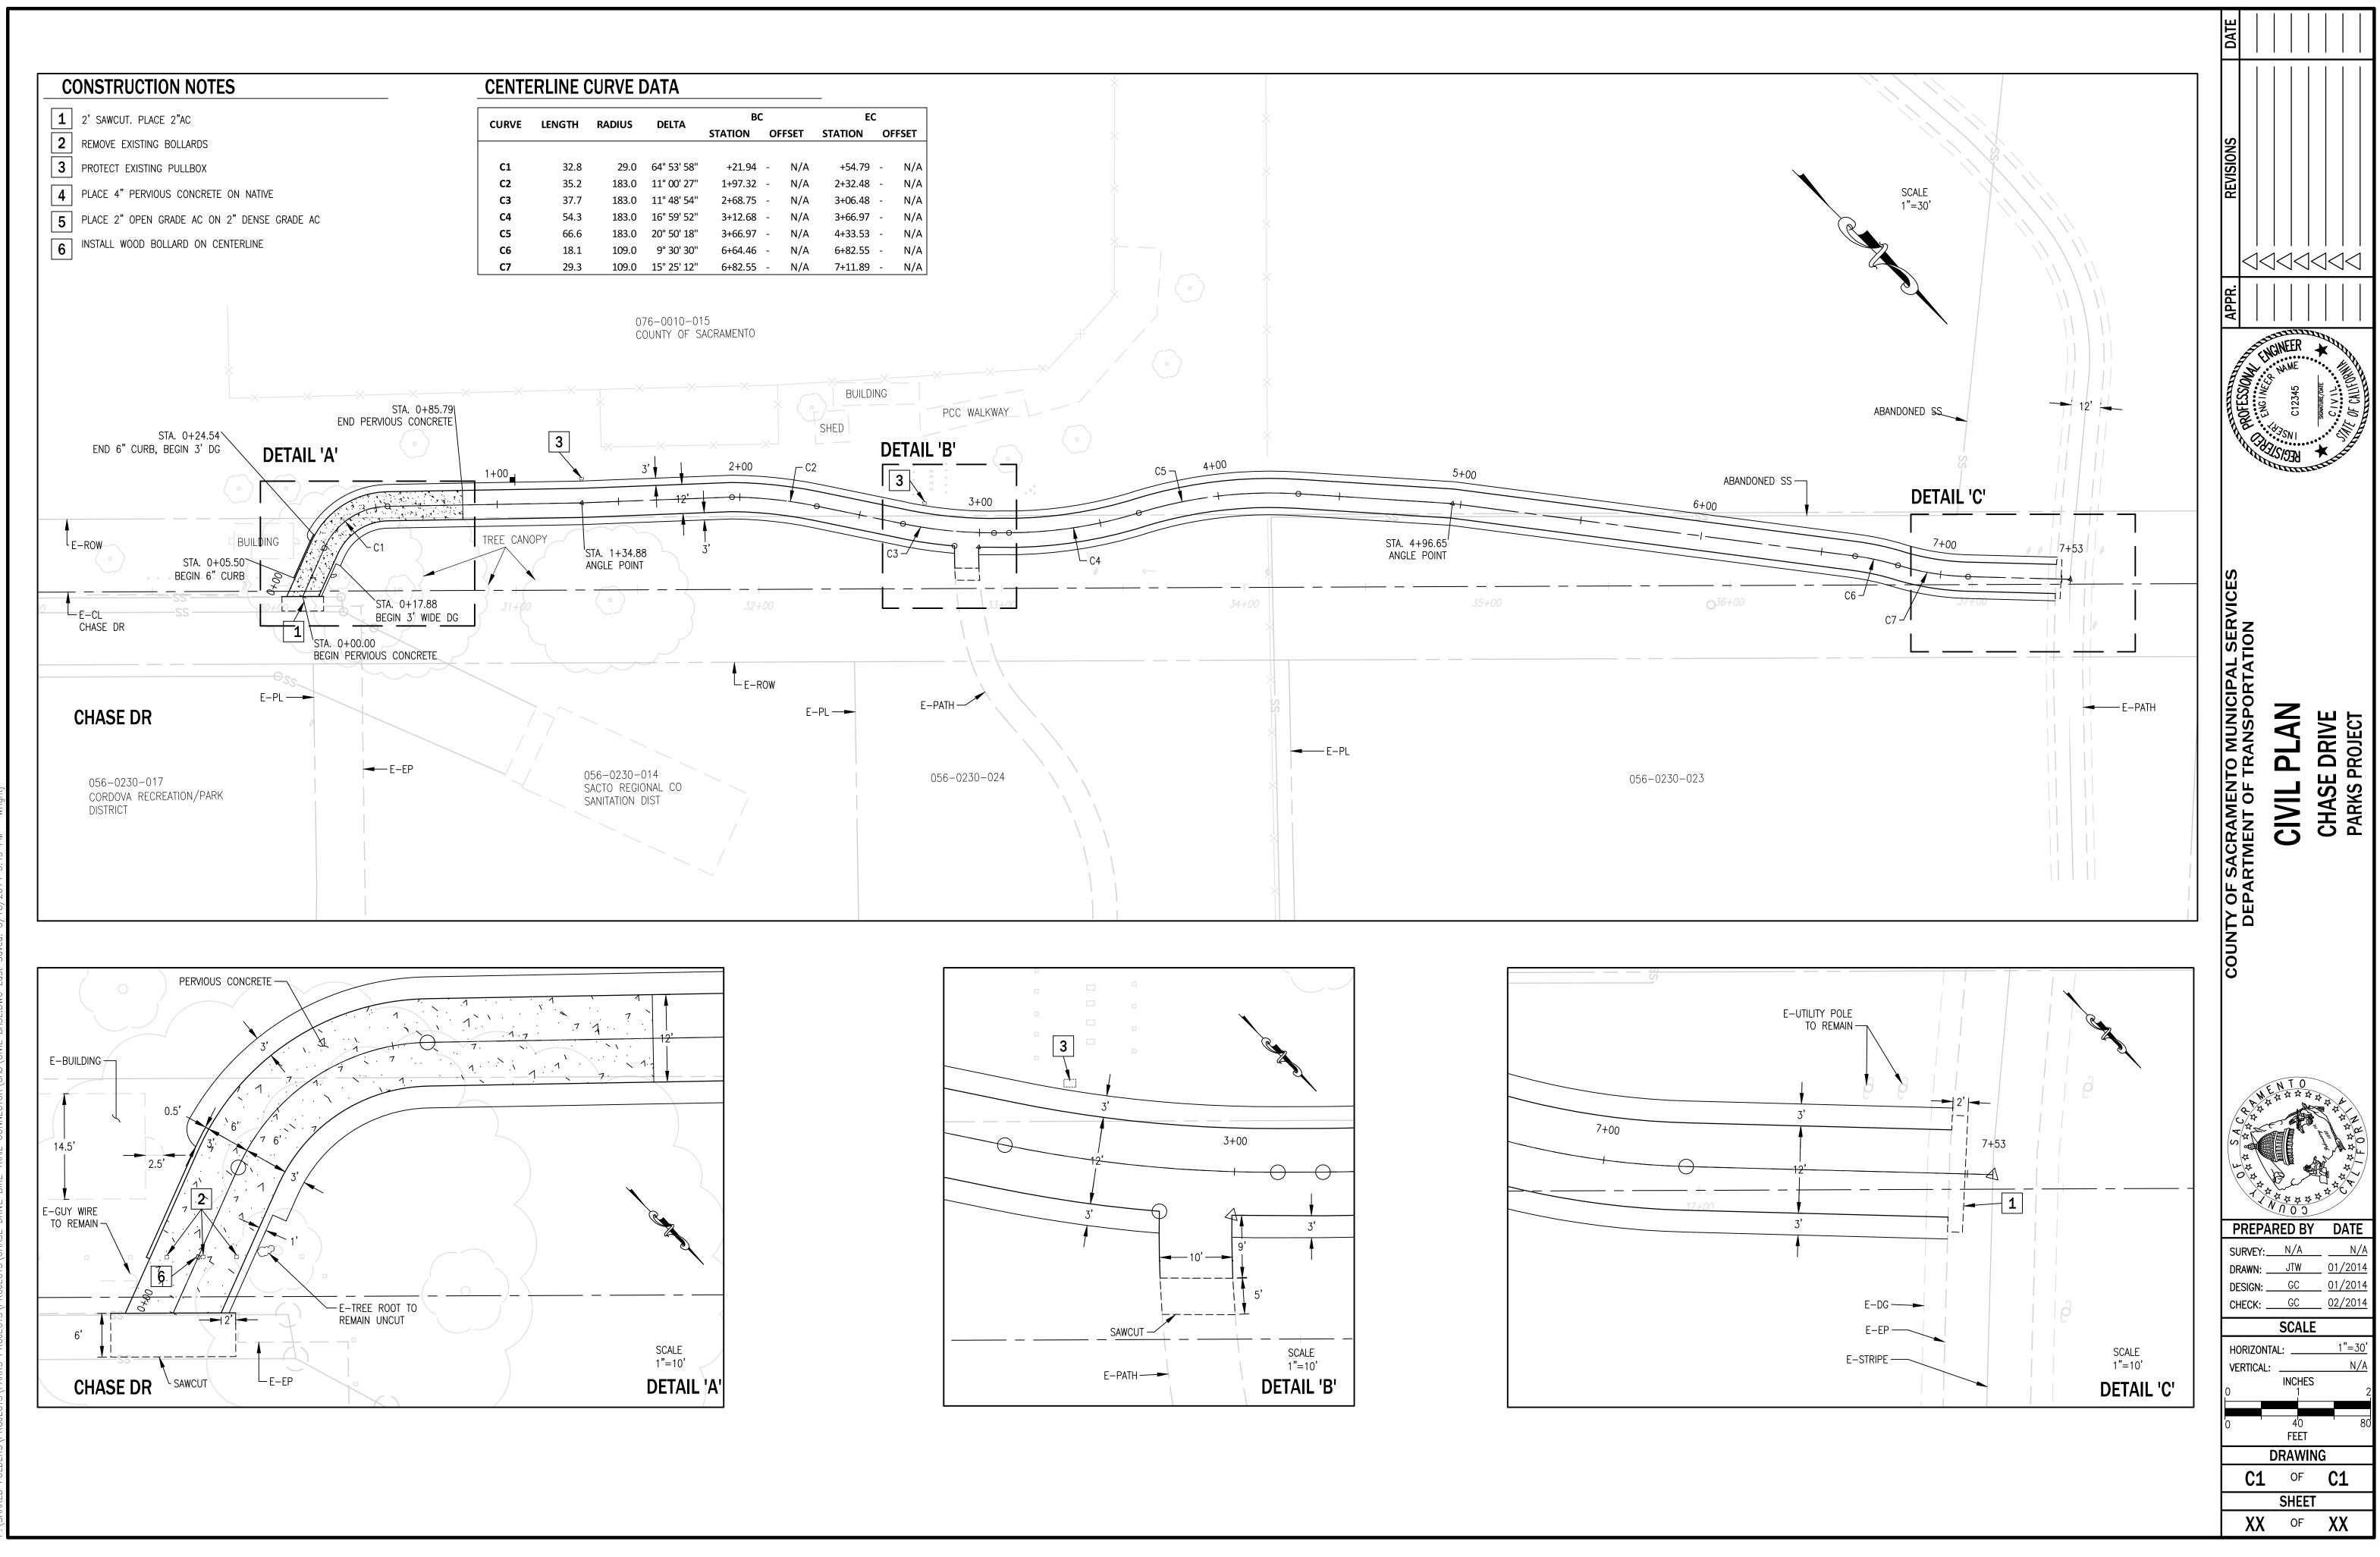

## **INDEX OF SHEETS** DRAWING DESCRIPTION SHEET CS1-CS1 COVER SHEET DETAIL SHEET D1-D1 CIVIL SHEET C1-C1 PAVEMENT DELINIATION PD1-PD1 NOTE THAT THERE IS MINIMAL CLEARANCE DUE TO DENSE TREE COVER. IT WILL BE NECESSARY TO USE A SMAI O FACILITATE CLEARANCE LIMITATIONS. MINIMAL RANCHES SHALL BE TRIMMED. AND ALL WORK MONITORED BY AN INTERNATIONAL SOCIETY OF ARBORICULTURE (I.S.A.) CERTIFIED ARBORIST. ALL TREE IMMING MUST BE APPROVED BY THE I.S.A. ARBORIST AND THE ENGINEER. <del>-</del>7+

.RS\PROJECTS\PARKS PROJECTS\PROJECTS\CHASE DRIVE BIKE TRAIL CONNECTOR\CAD\CIVIL BASE.DWG Last Saved: 3/18/2014 5:43 PM

POCKET NO.

FOLDER NO.

PLANFILE NO.

POCKET NO.

FOLDER NO.

PLANFILE NO.

SHARED FOLDERS/PROJECTS/PARKS PROJECTS/PROJECTS/CHASE DRIVE BIKE TRAIL CONNECTOR/CAD/STRIPING.DWG Last Saved: 3/17/2014 8:40 AM Wri