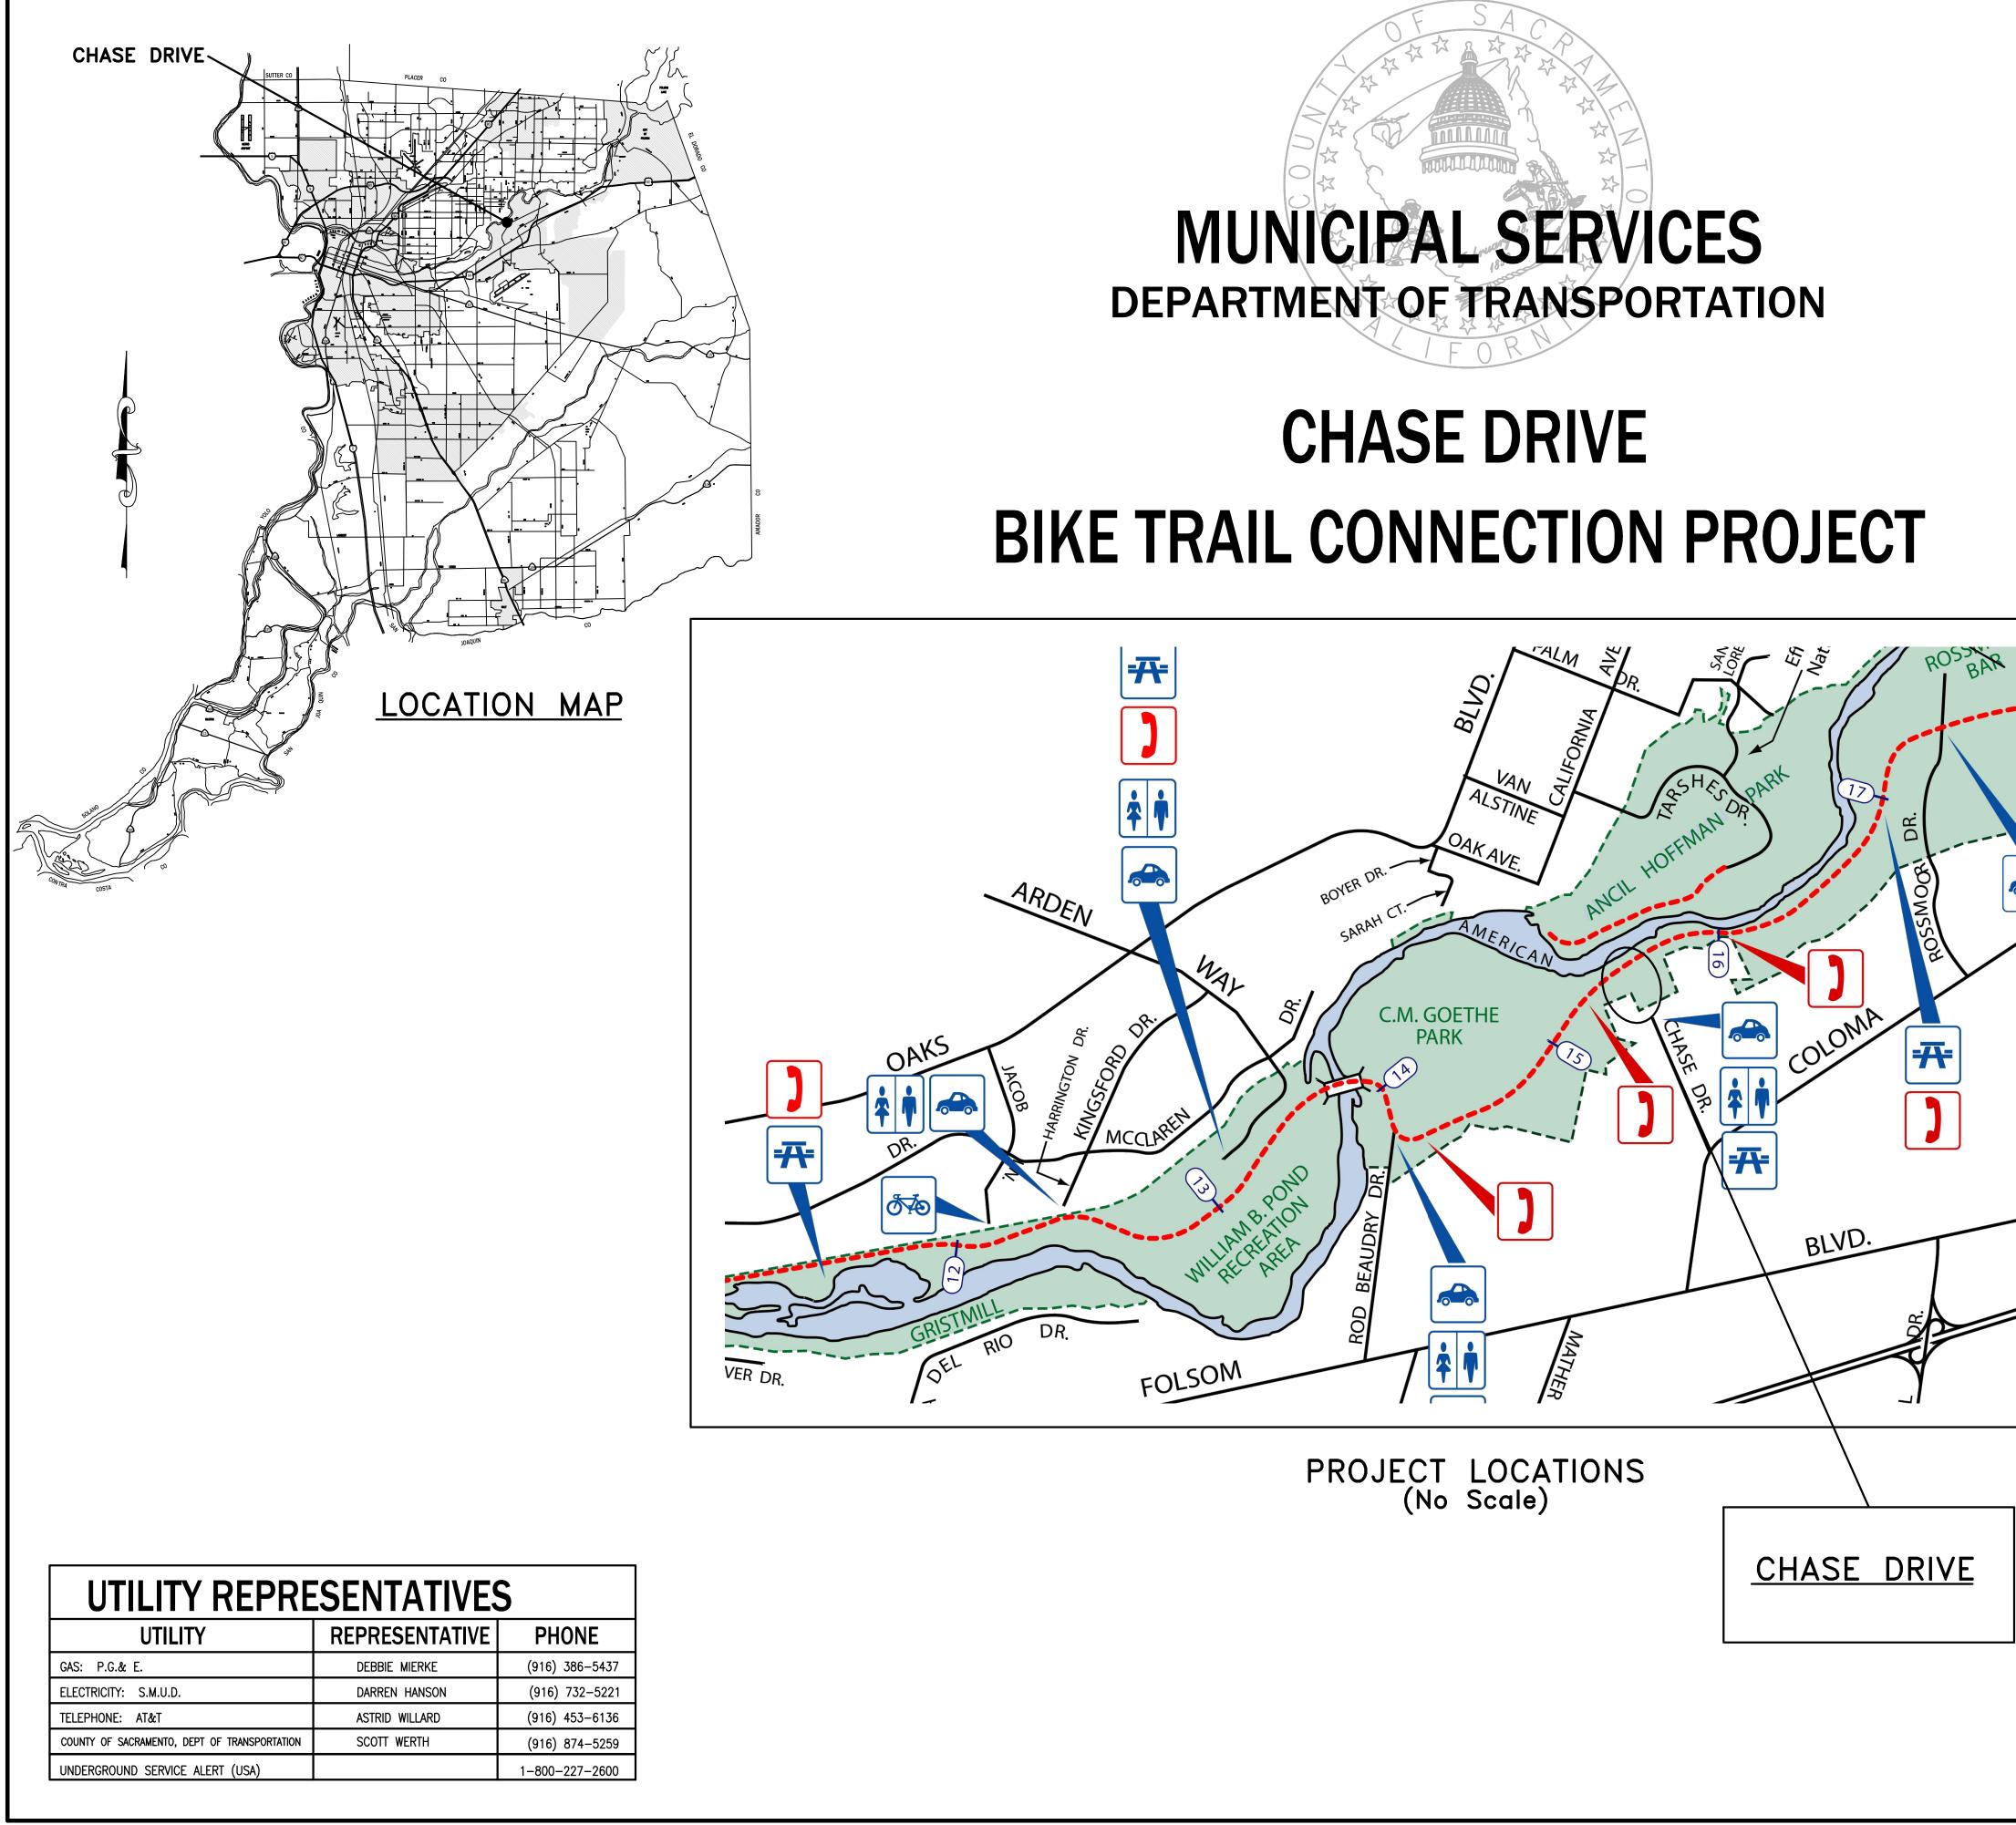

## **INDEX OF SHEETS** DRAWING DESCRIPTION SHEET CS1-CS1 COVER SHEET DETAIL SHEET D1-D1 CIVIL SHEET C1-C1 PAVEMENT DELINIATION PD1-PD1 NOTE THAT THERE IS MINIMAL CLEARANCE DUE TO DENSE TREE COVER. IT WILL BE NECESSARY TO USE A SMAI O FACILITATE CLEARANCE LIMITATIONS. MINIMAL RANCHES SHALL BE TRIMMED. AND ALL WORK MONITORED BY AN INTERNATIONAL SOCIETY OF ARBORICULTURE (I.S.A.) CERTIFIED ARBORIST. ALL TREE IMMING MUST BE APPROVED BY THE I.S.A. ARBORIST AND THE ENGINEER. <del>-</del>7+