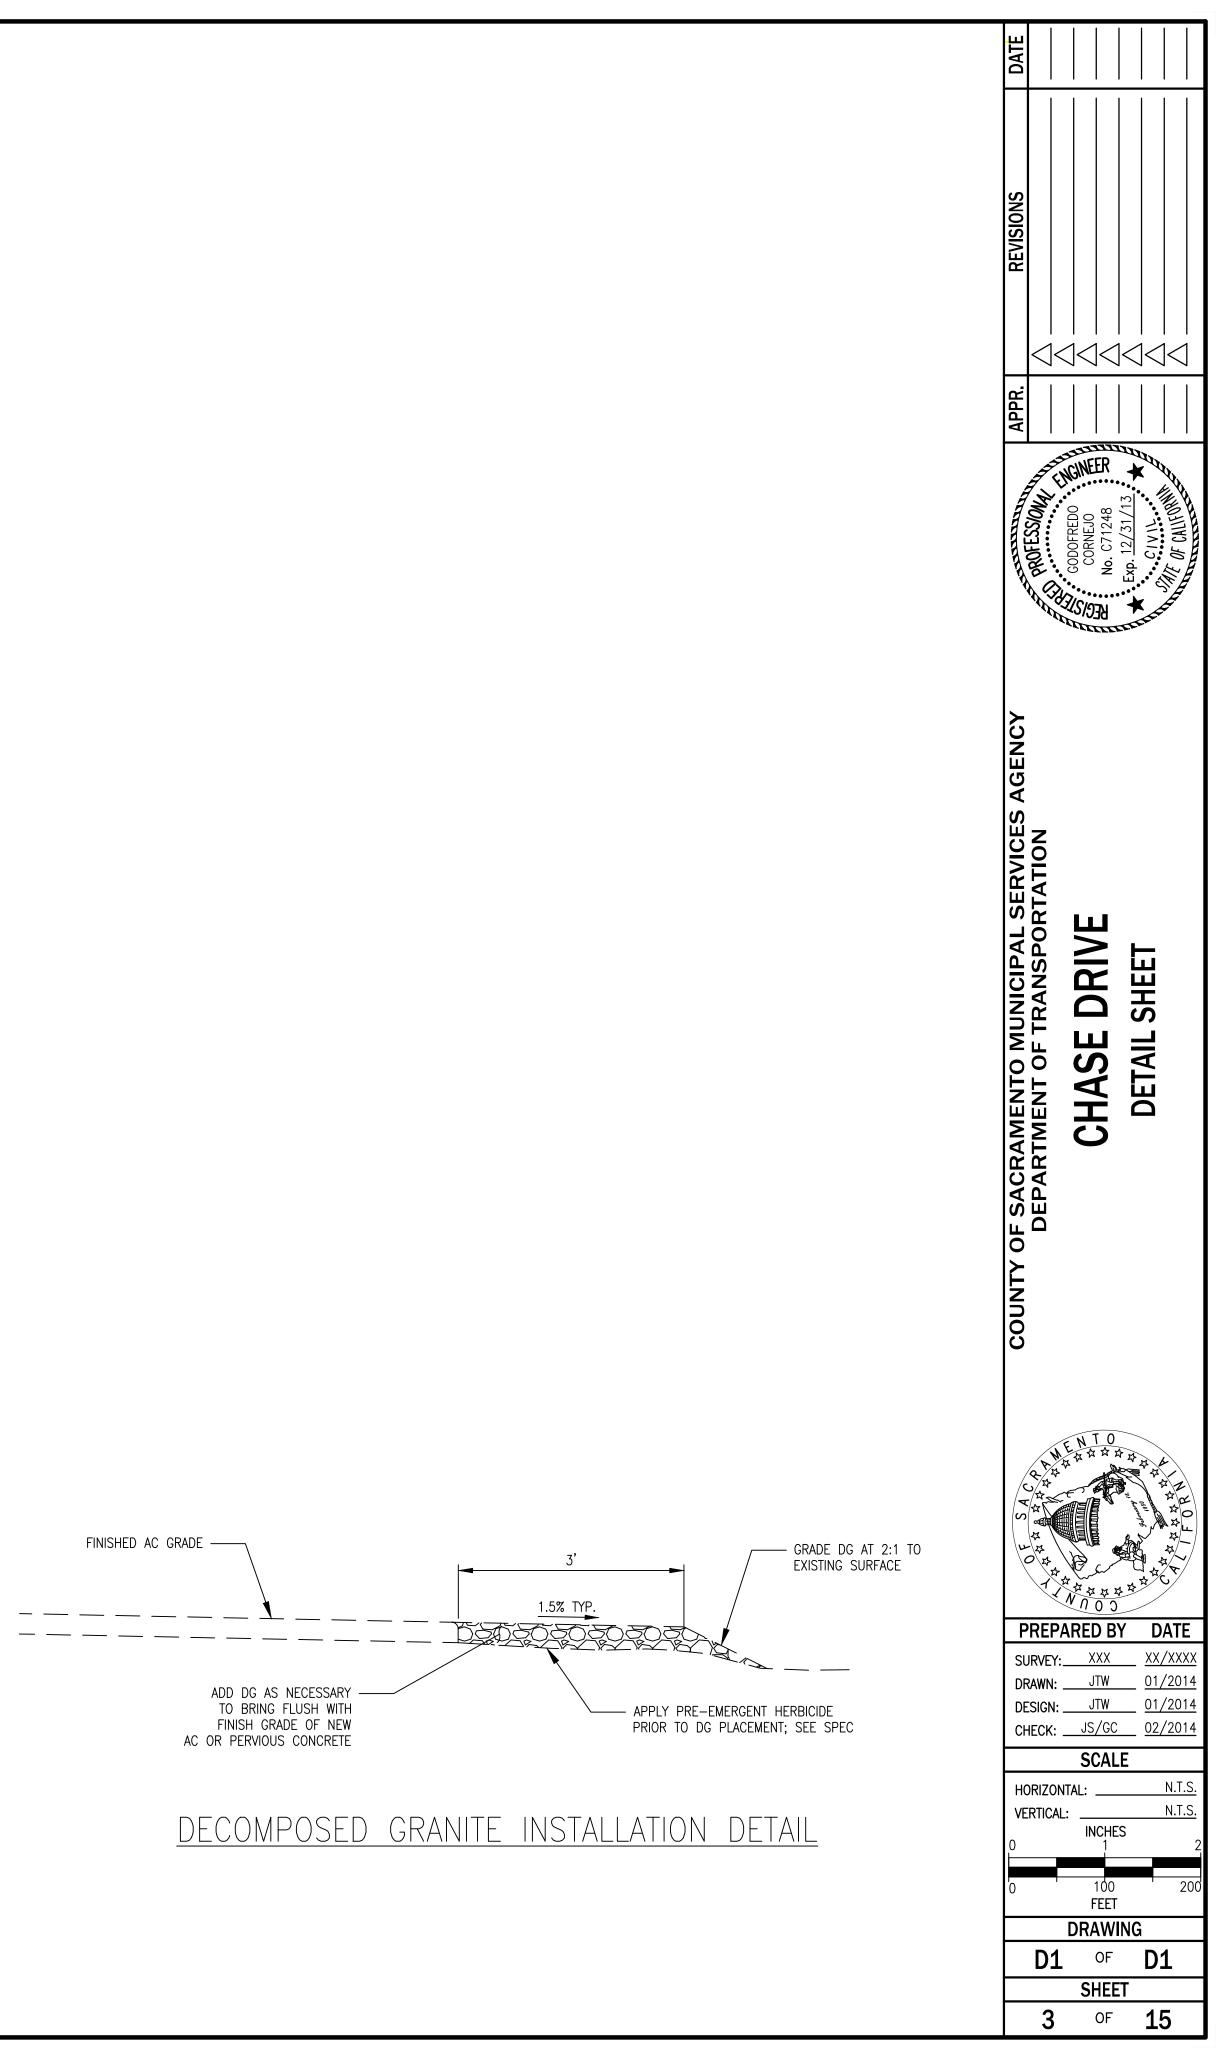

## **INDEX OF SHEETS** DRAWING DESCRIPTION SHEET CS1-CS1 COVER SHEET DETAIL SHEET D1-D1 CIVIL SHEET C1-C1 PAVEMENT DELINIATION PD1-PD1 NOTE THAT THERE IS MINIMAL CLEARANCE DUE TO DENSE TREE COVER. IT WILL BE NECESSARY TO USE A SMAI O FACILITATE CLEARANCE LIMITATIONS. MINIMAL RANCHES SHALL BE TRIMMED. AND ALL WORK MONITORED BY AN INTERNATIONAL SOCIETY OF ARBORICULTURE (I.S.A.) CERTIFIED ARBORIST. ALL TREE IMMING MUST BE APPROVED BY THE I.S.A. ARBORIST AND THE ENGINEER. <del>-</del>7+