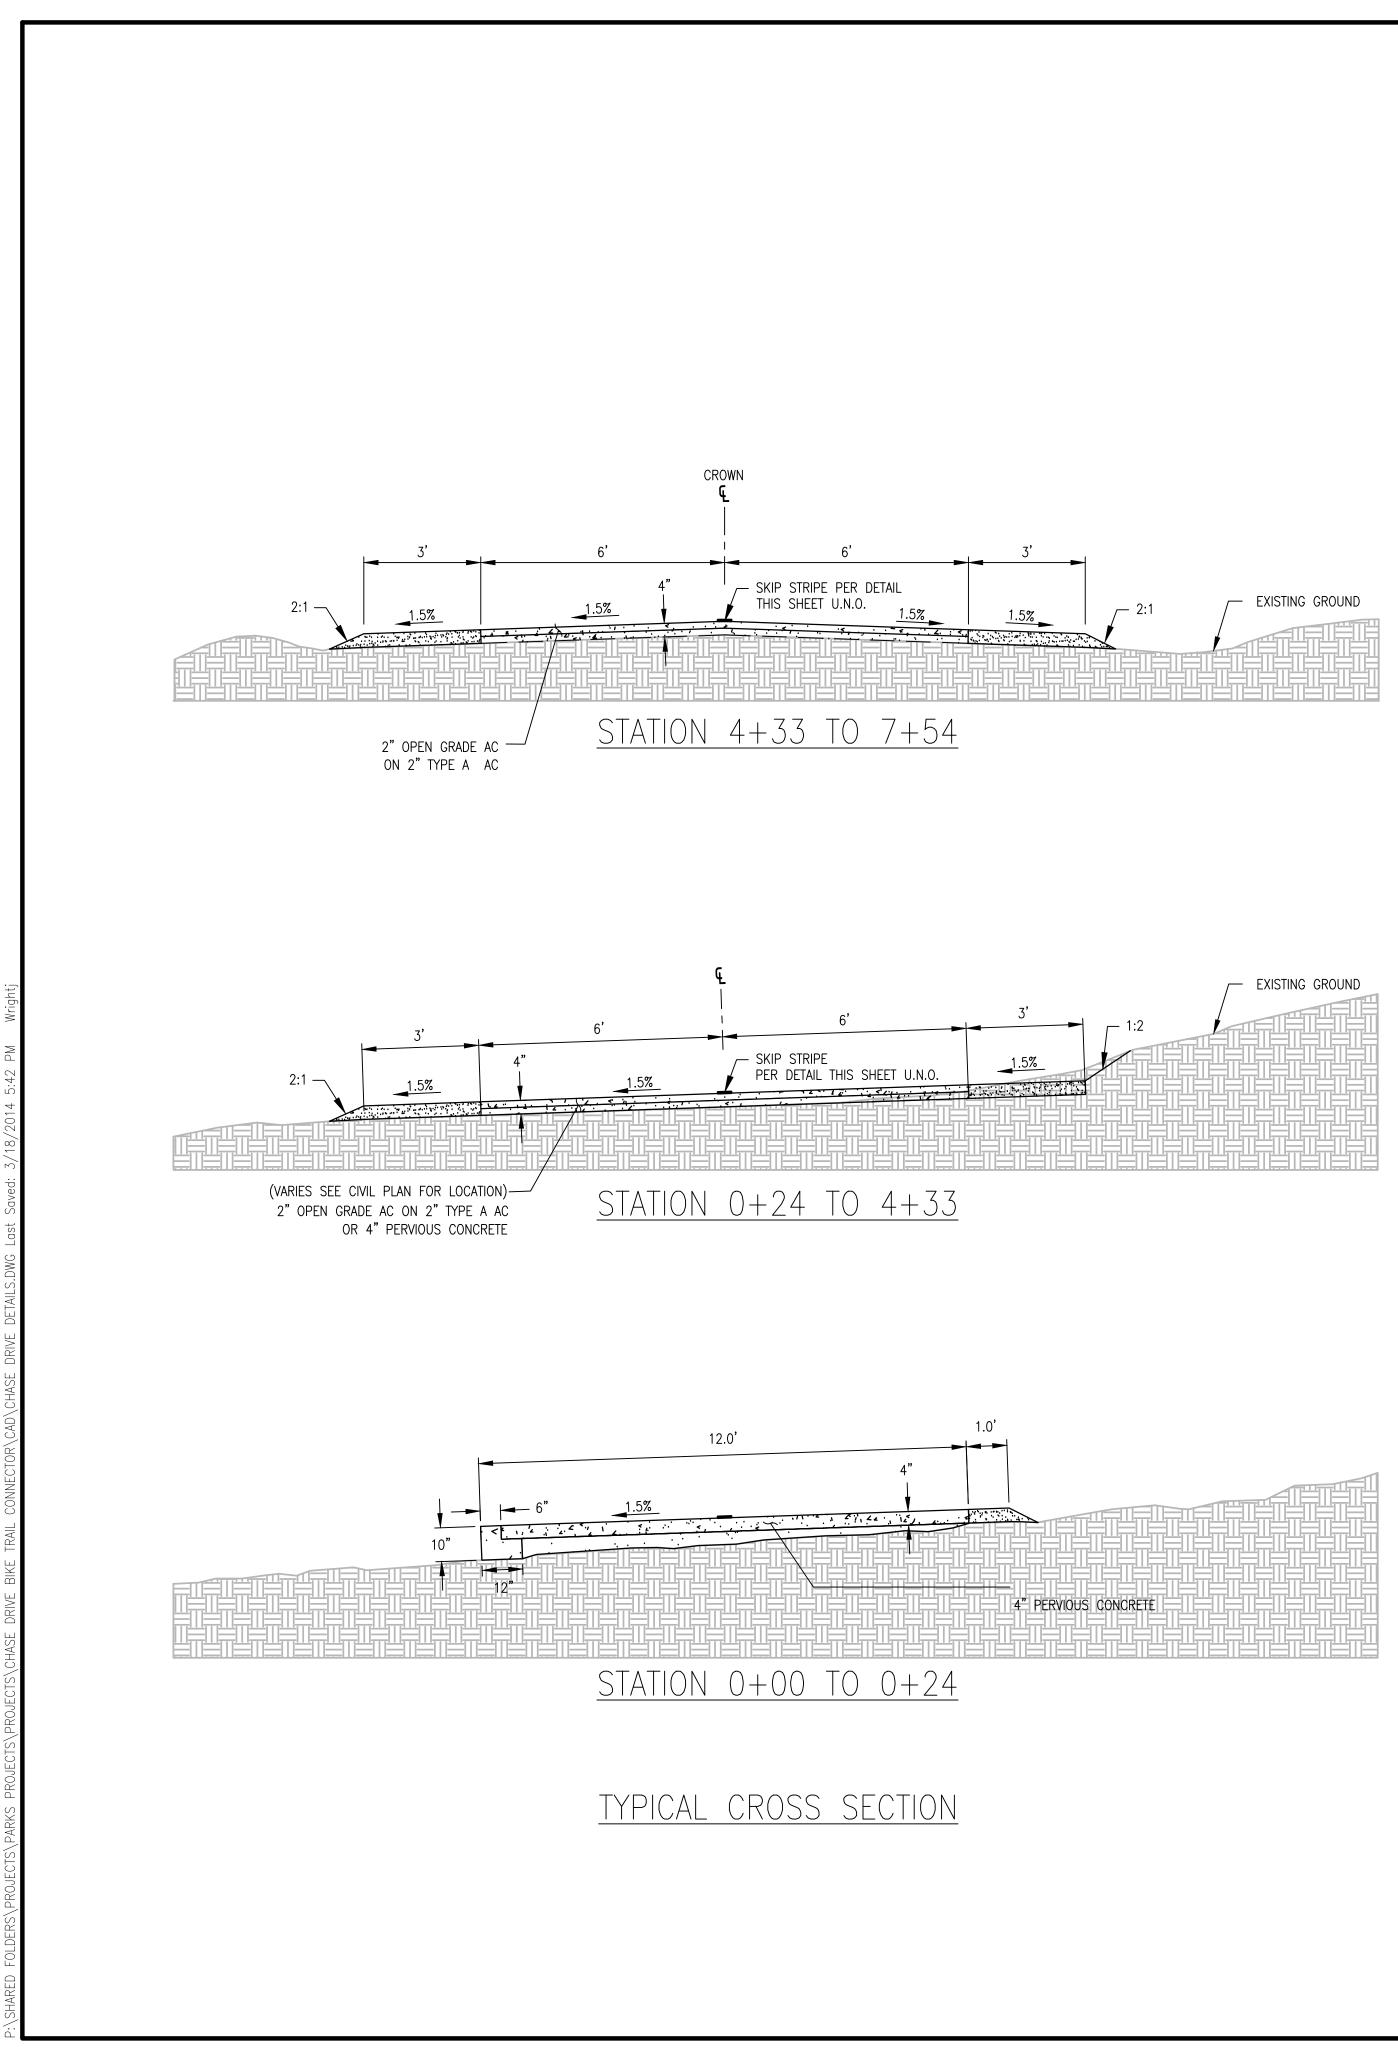

## **INDEX OF SHEETS** DRAWING DESCRIPTION SHEET CS1-CS1 COVER SHEET DETAIL SHEET D1-D1 CIVIL SHEET C1-C1 PAVEMENT DELINIATION PD1-PD1 NOTE THAT THERE IS MINIMAL CLEARANCE DUE TO DENSE TREE COVER. IT WILL BE NECESSARY TO USE A SMAI O FACILITATE CLEARANCE LIMITATIONS. MINIMAL RANCHES SHALL BE TRIMMED. AND ALL WORK MONITORED BY AN INTERNATIONAL SOCIETY OF ARBORICULTURE (I.S.A.) CERTIFIED ARBORIST. ALL TREE IMMING MUST BE APPROVED BY THE I.S.A. ARBORIST AND THE ENGINEER. <del>-</del>7+