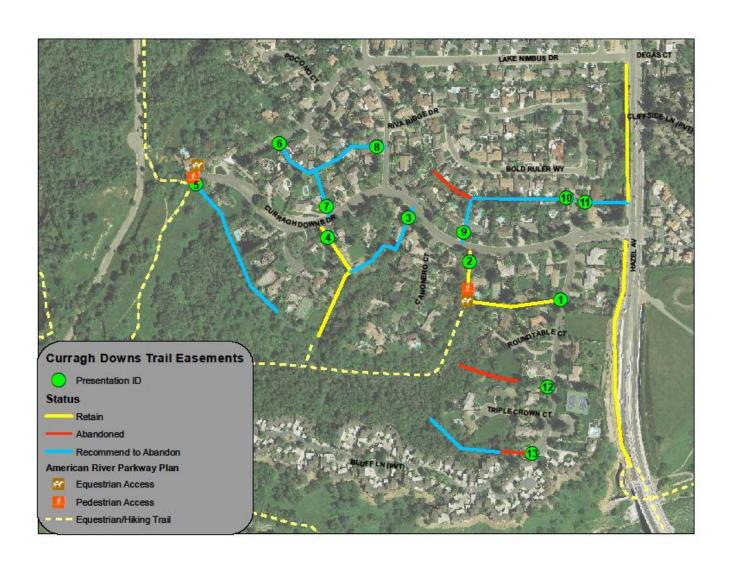

#### **Curragh Downs Existing Trail Easements**

#1 Riva Ridge Drive and Roundtable Ct. (recently opened) Spray paint and brush pile

## #2 Curragh Down's Drive and Canonero Ct east (recently opened) Spray paint and brush pile

#### #3 Curragh Down's Drive and Canonero Ct West (fenced) Spray paint on curb

## #4 Curragh Down's Drive and Pretense Ct west (maintained trail to Parkway)

#5 End of Curragh Down's Drive along border of Sailor Bar

#### #6 Lake Nimbus Drive interior (retaining wall and fence)

#### #7 Curragh Down's Drive and Pretense Ct interior (ends at fence)

#### #8 Thistledown Drive interior (ends at fence)

# 9 Curragh Down's Drive and Canonero Ct interior (ends at fence)

#### #10 Riva Ridge Drive and Bold Ruler Way -interior (ends at fence)

# 11 Riva Ridge Drive and Bold Ruler Way to Hazel Ave (ends at newly built fence)
This had been open when checked in 2009.

#### #12 Riva Ridge Drive and Triple Crown Ct (2009 photo of abandoned easement)

#13 Riva Ridge Drive and Triple Crown Ct (2009 photo of abandoned easement)