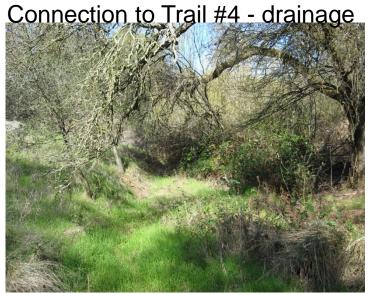

## #4 Curragh Down's Drive and Pretense Ct west (maintained trail to Parkway)

#5 End of Curragh Down's Drive along border of Sailor Bar