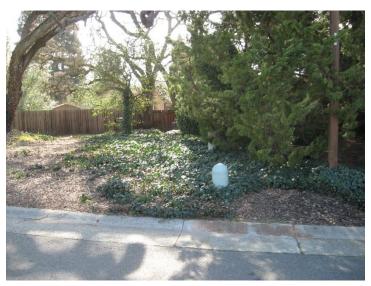

## **Curragh Downs**

Trail System and Recommendations

June 2014

#### **Curragh Downs Existing Trail Easements**



#1 Riva Ridge Drive and Roundtable Ct. (recently opened) Spray paint and brush pile









## #2 Curragh Down's Drive and Canonero Ct east (recently opened) Spray paint and brush pile







#### #3 Curragh Down's Drive and Canonero Ct West (fenced) Spray paint on curb









## #4 Curragh Down's Drive and Pretense Ct west (maintained trail to Parkway)







#5 End of Curragh Down's Drive along border of Sailor Bar









#### #6 Lake Nimbus Drive interior (retaining wall and fence)



#### #7 Curragh Down's Drive and Pretense Ct interior (ends at fence)



#### #8 Thistledown Drive interior (ends at fence)



# 9 Curragh Down's Drive and Canonero Ct interior (ends at fence)



#### #10 Riva Ridge Drive and Bold Ruler Way -interior (ends at fence)







# 11 Riva Ridge Drive and Bold Ruler Way to Hazel Ave (ends at newly built fence)
This had been open when checked in 2009.



#### #12 Riva Ridge Drive and Triple Crown Ct (2009 photo of abandoned easement)



#13 Riva Ridge Drive and Triple Crown Ct (2009 photo of abandoned easement)



# Sacramento C