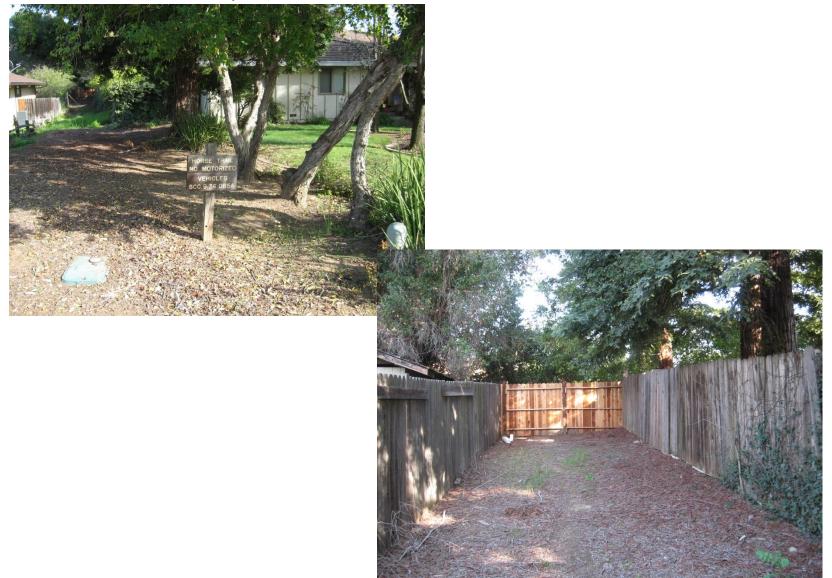

# 11 Riva Ridge Drive and Bold Ruler Way to Hazel Ave (ends at newly built fence)
This had been open when checked in 2009.