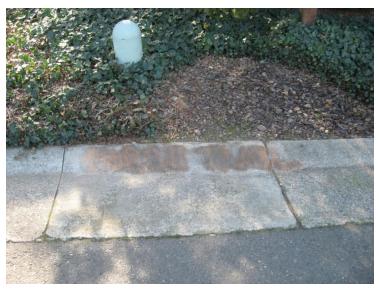

## **Curragh Downs**

Trail System and Recommendations

June 2014

#### **Curragh Downs Existing Trail Easements**



#1 Riva Ridge Drive and Roundtable Ct. (recently opened) Spray paint and brush pile









## #2 Curragh Down's Drive and Canonero Ct east (recently opened) Spray paint and brush pile







#### #3 Curragh Down's Drive and Canonero Ct West (fenced) Spray paint on curb









## #4 Curragh Down's Drive and Pretense Ct west (maintained trail to Parkway)







#5 End of Curragh Down's Drive along border of Sailor Bar









#### #6 Lake Nimbus Drive interior (retaining wall and fence)



#### #7 Curragh Down's Drive and Pretense Ct interior (ends at fence)



#### #8 Thistledown Drive interior (ends at fence)



# 9 Curragh Down's Drive and Canonero Ct interior (ends at fence)



#### #10 Riva Ridge Drive and Bold Ruler Way -interior (ends at fence)







# 11 Riva Ridge Drive and Bold Ruler Way to Hazel Ave (ends at newly built fence)
This had been open when checked in 2009.



#### #12 Riva Ridge Drive and Triple Crown Ct (2009 photo of abandoned easement)



#13 Riva Ridge Drive and Triple Crown Ct (2009 photo of abandoned easement)



# Sacramento Cou