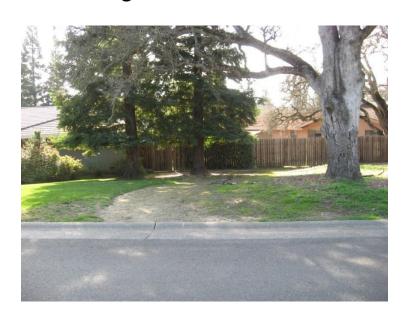

## **Curragh Downs**

Trail System and Recommendations

June 2014

#### **Curragh Downs Existing Trail Easements**



#1 Riva Ridge Drive and Roundtable Ct. (recently opened) Spray paint and brush pile









## #2 Curragh Down's Drive and Canonero Ct east (recently opened) Spray paint and brush pile







#### #3 Curragh Down's Drive and Canonero Ct West (fenced) Spray paint on curb









## #4 Curragh Down's Drive and Pretense Ct west (maintained trail to Parkway)







#5 End of Curragh Down's Drive along border of Sailor Bar









#### #6 Lake Nimbus Drive interior (retaining wall and fence)



#### #7 Curragh Down's Drive and Pretense Ct interior (ends at fence)



#### #8 Thistledown Drive interior (ends at fence)



# 9 Curragh Down's Drive and Canonero Ct interior (ends at fence)



#### #10 Riva Ridge Drive and Bold Ruler Way -interior (ends at fence)







# 11 Riva Ridge Drive and Bold Ruler Way to Hazel Ave (ends at newly built fence)
This had been open when checked in 2009.



#### #12 Riva Ridge Drive and Triple Crown Ct (2009 photo of abandoned easement)



#13 Riva Ridge Drive and Triple Crown Ct (2009 photo of abandoned easement)



# Sacramento