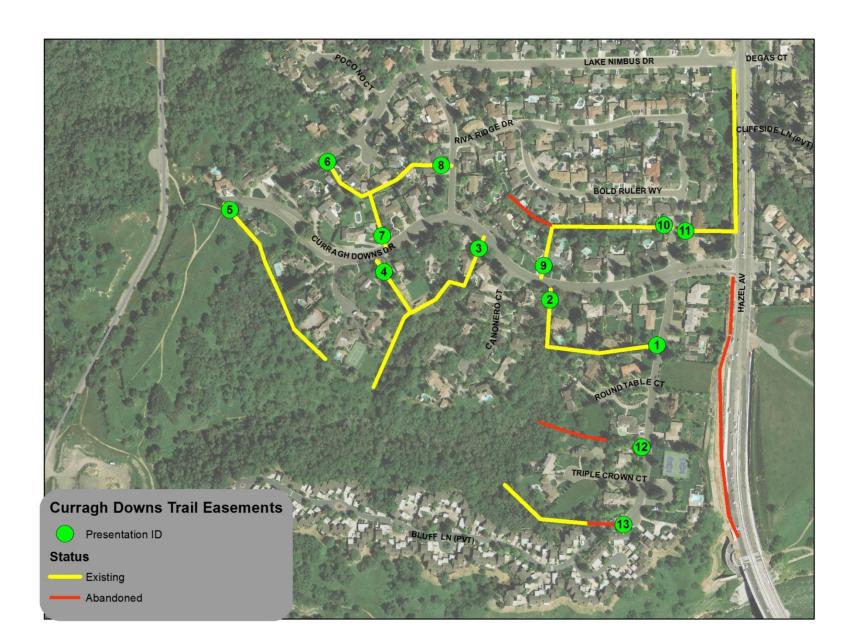

## **Curragh Downs**

Trail System and Recommendations

June 2014

#### **Curragh Downs Existing Trail Easements**

#1 Riva Ridge Drive and Roundtable Ct. (recently opened) Spray paint and brush pile

## #2 Curragh Down's Drive and Canonero Ct east (recently opened) Spray paint and brush pile

#### #3 Curragh Down's Drive and Canonero Ct West (fenced) Spray paint on curb

## #4 Curragh Down's Drive and Pretense Ct west (maintained trail to Parkway)

#5 End of Curragh Down's Drive along border of Sailor Bar

#### #6 Lake Nimbus Drive interior (retaining wall and fence)

#### #7 Curragh Down's Drive and Pretense Ct interior (ends at fence)

#### #8 Thistledown Drive interior (ends at fence)

# 9 Curragh Down's Drive and Canonero Ct interior (ends at fence)

#### #10 Riva Ridge Drive and Bold Ruler Way -interior (ends at fence)

# 11 Riva Ridge Drive and Bold Ruler Way to Hazel Ave (ends at newly built fence)
This had been open when checked in 2009.

#### #12 Riva Ridge Drive and Triple Crown Ct (2009 photo of abandoned easement)

#13 Riva Ridge Drive and Triple Crown Ct (2009 photo of abandoned easement)