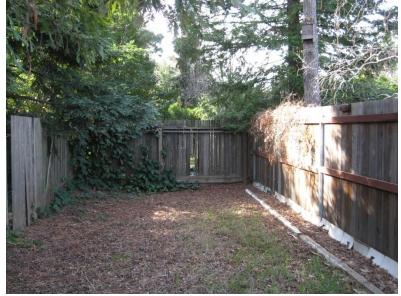

Existing Trail Easements**



#1 Riva Ridge Drive and Roundtable Ct. (recently opened) Spray paint and brush pile









## #2 Curragh Down's Drive and Canonero Ct east (recently opened) Spray paint and brush pile







#### #3 Curragh Down's Drive and Canonero Ct West (fenced) Spray paint on curb









## #4 Curragh Down's Drive and Pretense Ct west (maintained trail to Parkway)







#5 End of Curragh Down's Drive along border of Sailor Bar









#### #6 Lake Nimbus Drive interior (retaining wall and fence)



#### #7 Curragh Down's Drive and Pretense Ct interior (ends at fence)



#### #8 Thistledown Drive interior (ends at fence)



# 9 Curragh Down's Drive and Canonero Ct interior (ends at fence)



#### #10 Riva Ridge Drive and Bold Ruler Way -interior (ends at fence)







# 11 Riva Ridge Drive and Bold Ruler Way to Hazel Ave (ends at newly built fence)
This had been open when checked in 2009.



#### #12 Riva Ridge Drive and Triple Crown Ct (2009 photo of abandoned easement)



#13 Riva Ridge Drive and Triple Crown Ct (2009 photo of abandoned easement)



# Sacramento County Department of Regional Parks Recommendation June 2014