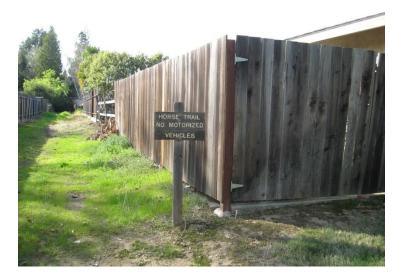

s Existing Trail Easements**



#1 Riva Ridge Drive and Roundtable Ct. (recently opened) Spray paint and brush pile









## #2 Curragh Down's Drive and Canonero Ct east (recently opened) Spray paint and brush pile







#### #3 Curragh Down's Drive and Canonero Ct West (fenced) Spray paint on curb









## #4 Curragh Down's Drive and Pretense Ct west (maintained trail to Parkway)







#5 End of Curragh Down's Drive along border of Sailor Bar









#### #6 Lake Nimbus Drive interior (retaining wall and fence)



#### #7 Curragh Down's Drive and Pretense Ct interior (ends at fence)



#### #8 Thistledown Drive interior (ends at fence)



# 9 Curragh Down's Drive and Canonero Ct interior (ends at fence)



#### #10 Riva Ridge Drive and Bold Ruler Way -interior (ends at fence)







# 11 Riva Ridge Drive and Bold Ruler Way to Hazel Ave (ends at newly built fence)
This had been open when checked in 2009.



#### #12 Riva Ridge Drive and Triple Crown Ct (2009 photo of abandoned easement)



#13 Riva Ridge Drive and Triple Crown Ct (2009 photo of abandoned easement)



# Sacramento County Department of Regional Parks Recommendation June 2014