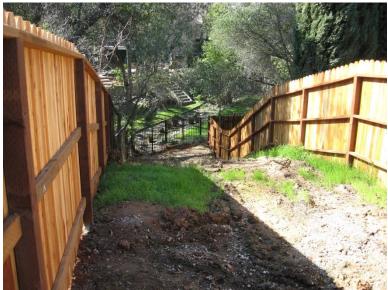

## #4 Curragh Down's Drive and Pretense Ct west (maintained trail to Parkway)

#5 End of Curragh Down's Drive along border of Sailor Bar