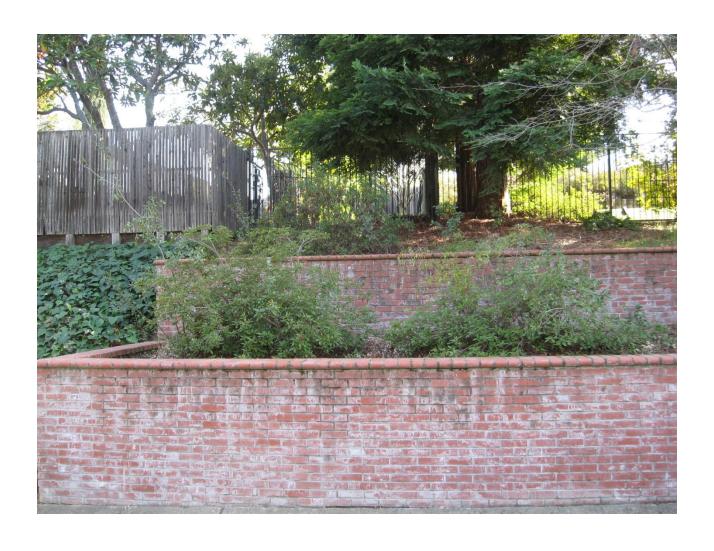

## **Curragh Downs**

Trail System and Recommendations

June 2014

#### **Curragh Downs Existing Trail Easements**



#1 Riva Ridge Drive and Roundtable Ct. (recently opened) Spray paint and brush pile









## #2 Curragh Down's Drive and Canonero Ct east (recently opened) Spray paint and brush pile







#### #3 Curragh Down's Drive and Canonero Ct West (fenced) Spray paint on curb









## #4 Curragh Down's Drive and Pretense Ct west (maintained trail to Parkway)







#5 End of Curragh Down's Drive along border of Sailor Bar









#### #6 Lake Nimbus Drive interior (retaining wall and fence)



#### #7 Curragh Down's Drive and Pretense Ct interior (ends at fence)



#### #8 Thistledown Drive interior (ends at fence)



# 9 Curragh Down's Drive and Canonero Ct interior (ends at fence)



#### #10 Riva Ridge Drive and Bold Ruler Way -interior (ends at fence)







# 11 Riva Ridge Drive and Bold Ruler Way to Hazel Ave (ends at newly built fence)
This had been open when checked in 2009.



#### #12 Riva Ridge Drive and Triple Crown Ct (2009 photo of abandoned easement)



#13 Riva Ridge Drive and Triple Crown Ct (2009 photo of abandoned easement)



# Sacramento County Department of Regional Parks Recommendation June 2014