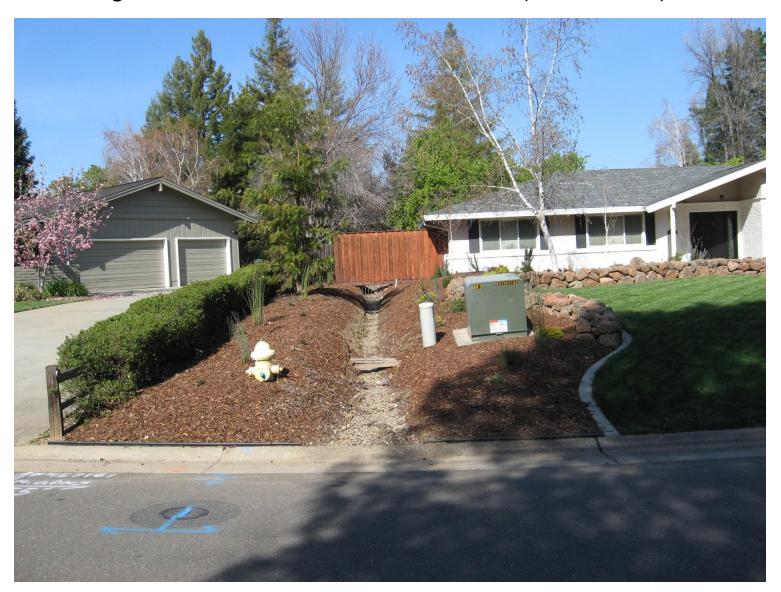

gh Downs**

Trail System and Recommendations

June 2014

#### **Curragh Downs Existing Trail Easements**



#1 Riva Ridge Drive and Roundtable Ct. (recently opened) Spray paint and brush pile









## #2 Curragh Down's Drive and Canonero Ct east (recently opened) Spray paint and brush pile







#### #3 Curragh Down's Drive and Canonero Ct West (fenced) Spray paint on curb









## #4 Curragh Down's Drive and Pretense Ct west (maintained trail to Parkway)







#5 End of Curragh Down's Drive along border of Sailor Bar









#### #6 Lake Nimbus Drive interior (retaining wall and fence)



#### #7 Curragh Down's Drive and Pretense Ct interior (ends at fence)



#### #8 Thistledown Drive interior (ends at fence)



# 9 Curragh Down's Drive and Canonero Ct interior (ends at fence)



#### #10 Riva Ridge Drive and Bold Ruler Way -interior (ends at fence)







# 11 Riva Ridge Drive and Bold Ruler Way to Hazel Ave (ends at newly built fence)
This had been open when checked in 2009.



#### #12 Riva Ridge Drive and Triple Crown Ct (2009 photo of abandoned easement)



#13 Riva Ridge Drive and Triple Crown Ct (2009 photo of abandoned easement)



# Sacramento County Department of Regional Parks Recommendation June 2014