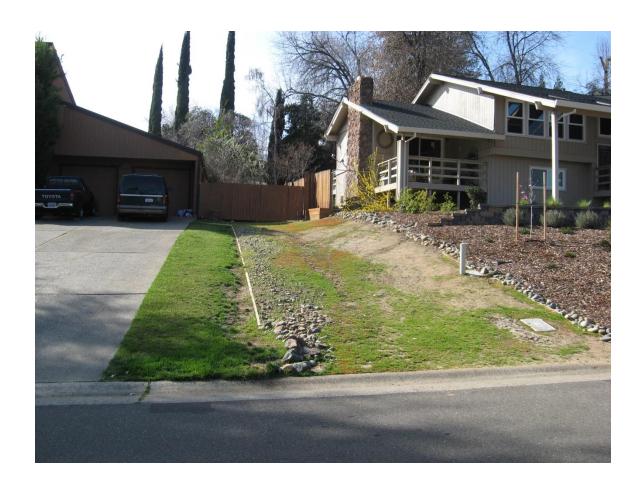

## **Curragh Downs**

Trail System and Recommendations

June 2014

#### **Curragh Downs Existing Trail Easements**



#1 Riva Ridge Drive and Roundtable Ct. (recently opened) Spray paint and brush pile









## #2 Curragh Down's Drive and Canonero Ct east (recently opened) Spray paint and brush pile







#### #3 Curragh Down's Drive and Canonero Ct West (fenced) Spray paint on curb









## #4 Curragh Down's Drive and Pretense Ct west (maintained trail to Parkway)







#5 End of Curragh Down's Drive along border of Sailor Bar









#### #6 Lake Nimbus Drive interior (retaining wall and fence)



#### #7 Curragh Down's Drive and Pretense Ct interior (ends at fence)



#### #8 Thistledown Drive interior (ends at fence)



# 9 Curragh Down's Drive and Canonero Ct interior (ends at fence)



#### #10 Riva Ridge Drive and Bold Ruler Way -interior (ends at fence)







# 11 Riva Ridge Drive and Bold Ruler Way to Hazel Ave (ends at newly built fence)
This had been open when checked in 2009.



#### #12 Riva Ridge Drive and Triple Crown Ct (2009 photo of abandoned easement)



#13 Riva Ridge Drive and Triple Crown Ct (2009 photo of abandoned easement)



# Sacramento County Department of Regional Parks Recommendation June 2014