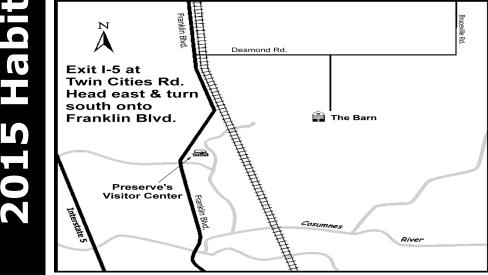

## **Directions to The Barn**

ທ

 $\square$ 

0

Ο

0

**e**S

2

(U

- Take I-5 to the Twin Cities Road Exit & go East.
- Turn right onto Franklin Blvd.
- Turn left onto Desmond Road.
- Go half a mile then turn right and follow the dirt road until you

| 2015 Habitat Restoration Days                                                                                                                                                                                                                                                              |        |                      |               |                      | 2015 Habitat Restoration Days                                                                                                                                                                                                                                                              |                      |               |                      |   |
|--------------------------------------------------------------------------------------------------------------------------------------------------------------------------------------------------------------------------------------------------------------------------------------------|--------|----------------------|---------------|----------------------|--------------------------------------------------------------------------------------------------------------------------------------------------------------------------------------------------------------------------------------------------------------------------------------------|----------------------|---------------|----------------------|---|
| <ul> <li>The workdays are a great way to connect with the local environment and are ideal for individuals seeking service learning hours</li> <li>Workdays are appropriate for children over the age of eight (8); volunteers under 16 must be accompanied by a parent/guardian</li> </ul> |        |                      |               |                      | <ul> <li>The workdays are a great way to connect with the local environment and are ideal for individuals seeking service learning hours</li> <li>Workdays are appropriate for children over the age of eight (8); volunteers under 16 must be accompanied by a parent/guardian</li> </ul> |                      |               |                      |   |
| All Habitat Restoration Days meet at 9:00 a.m. and leave<br>promptly at 9:30 a.m., no exceptions.<br>Habitat Restoration days end at 3:30 p.m.                                                                                                                                             |        |                      |               |                      | All Habitat Restoration Days meet at 9:00 a.m. and leave<br>promptly at 9:30 a.m., no exceptions.<br>Habitat Restoration days end at 3:30 p.m.                                                                                                                                             |                      |               |                      |   |
|                                                                                                                                                                                                                                                                                            | Date   | Project              | Date          | Project              | Date                                                                                                                                                                                                                                                                                       | Project              | Date          | Project              | ٦ |
|                                                                                                                                                                                                                                                                                            | Jan 10 | Pesticide refresher  | Jun 13        | Invasive Veg Control | Jan 10                                                                                                                                                                                                                                                                                     | Pesticide refresher  | Jun 13        | Invasive Veg Control | - |
|                                                                                                                                                                                                                                                                                            | Jan 24 | Restoration planting | Jun 27        | Invasive Veg Control | Jan 24                                                                                                                                                                                                                                                                                     | Restoration planting | Jun 27        | Invasive Veg Control | - |
|                                                                                                                                                                                                                                                                                            | Jan 31 | Restoration planting | Jul 11        | Invasive Veg Control | Jan 31                                                                                                                                                                                                                                                                                     | Restoration planting | Jul 11        | Invasive Veg Control | - |
|                                                                                                                                                                                                                                                                                            | Feb 7  | Restoration planting | Jul 25        | Invasive Veg Control | Feb 7                                                                                                                                                                                                                                                                                      | Restoration planting | Jul 25        | Invasive Veg Control |   |
|                                                                                                                                                                                                                                                                                            | Feb 21 | Restoration planting | Aug 8         | Invasive Veg Control | Feb 21                                                                                                                                                                                                                                                                                     | Restoration planting | Aug 8         | Invasive Veg Control | 1 |
|                                                                                                                                                                                                                                                                                            | Feb 28 | Planting             | Aug 29        | Wetlands Prep        | Feb 28                                                                                                                                                                                                                                                                                     | Planting             | Aug 29        | Wetlands Prep        | 1 |
|                                                                                                                                                                                                                                                                                            | Mar 7  | Restoration planting | Sep 12        | Wetlands Prep        | Mar 7                                                                                                                                                                                                                                                                                      | Restoration planting | Sep 12        | Wetlands Prep        |   |
|                                                                                                                                                                                                                                                                                            | Mar 14 | Invasive Veg Control | Sep 26        | Invasive Veg Control | Mar 14                                                                                                                                                                                                                                                                                     | Invasive Veg Control | Sep 26        | Invasive Veg Control |   |
|                                                                                                                                                                                                                                                                                            | Mar 28 | Invasive Veg Control | <b>Oct 10</b> | Invasive Veg Control | Mar 28                                                                                                                                                                                                                                                                                     | Invasive Veg Control | <b>Oct 10</b> | Invasive Veg Control |   |
|                                                                                                                                                                                                                                                                                            | Apr 11 | Invasive Veg Control | <b>Oct 24</b> | Invasive Veg Control | Apr 11                                                                                                                                                                                                                                                                                     | Invasive Veg Control | <b>Oct 24</b> | Invasive Veg Control |   |
|                                                                                                                                                                                                                                                                                            | Apr 25 | Invasive Veg Control | Nov 7         | Invasive Veg Control | Apr 25                                                                                                                                                                                                                                                                                     | Invasive Veg Control | Nov 7         | Invasive Veg Control |   |
|                                                                                                                                                                                                                                                                                            | May 9  | Special Projects     | Nov 21        | Barn Maintenance     | May 9                                                                                                                                                                                                                                                                                      | Special Projects     | Nov 21        | Barn Maintenance     |   |
|                                                                                                                                                                                                                                                                                            | May 30 | Hemlock Removal      | Dec 12        | Chainsaw refresher   | May 30                                                                                                                                                                                                                                                                                     | Hemlock Removal      | Dec 12        | Chainsaw refresher   |   |
| Come Prepared to Work!                                                                                                                                                                                                                                                                     |        |                      |               |                      | Come Prepared to Work!                                                                                                                                                                                                                                                                     |                      |               |                      |   |
| layered clothing<br>Bring: Insect repellent, sunscreen, lunch and snacks, and<br>a reusable water bottle to reduce waste                                                                                                                                                                   |        |                      |               |                      | Wear: Closed-toed shoes or sturdy boots, long-sleeved                                                                                                                                                                                                                                      |                      |               |                      |   |
|                                                                                                                                                                                                                                                                                            |        |                      |               |                      | shirt, long pants, a hat, work gloves (if you have them) and layered clothing                                                                                                                                                                                                              |                      |               |                      |   |
|                                                                                                                                                                                                                                                                                            |        |                      |               |                      | <ul><li>Bring: Insect repellent, sunscreen, lunch and snacks, and a reusable water bottle to reduce waste</li><li>Questions: Contact the Visitor Center by calling</li></ul>                                                                                                               |                      |               |                      |   |
|                                                                                                                                                                                                                                                                                            |        |                      |               |                      |                                                                                                                                                                                                                                                                                            |                      |               |                      |   |
| www.Cosumnes.org                                                                                                                                                                                                                                                                           |        |                      |               |                      | www.Cosumnes.org                                                                                                                                                                                                                                                                           |                      |               |                      |   |
|                                                                                                                                                                                                                                                                                            |        |                      |               |                      | •                                                                                                                                                                                                                                                                                          |                      |               |                      |   |