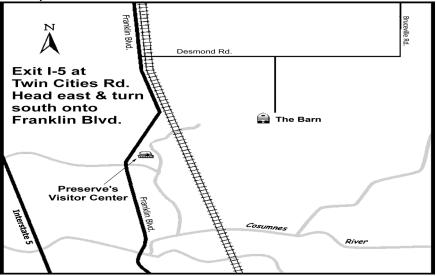

## **Directions to The Barn**

- Take I-5 to the Twin Cities Road Exit & go East.
- Turn right onto Franklin Blvd.
- Turn left onto Desmond Road.
- Go half a mile then turn right and follow the dirt road until you reach The Barn